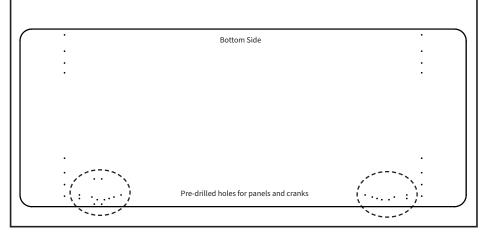

## STEP 2

For VIVO frames, pre-drilled holes have been included for most control panels and crank handles.

Note that holes for some control panels and cranks are not pre-drilled. In this case, you must drill your own.