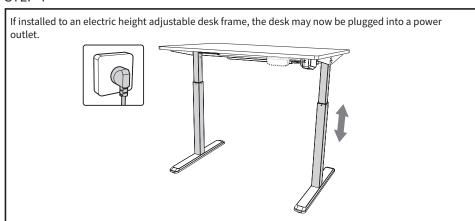

les for the screws to match your desk frame. If using a VIVO desk frame, make sure to orientate the desktop so the control panel or crank handle pilot holes are facing the front.



Please note that mounting screws are not included with this desktop. Use the mounting hardware included with your standing desk frame to mount the desktop.



This desktop is pre-drilled to match the mounting holes in most VIVO electric desk frames with two legs. Some frames will not fit these holes. In this case, you will need to drill your own to match your frame.

## STEP 2

For VIVO frames, pre-drilled holes have been included for most control panels and crank handles.

Note that holes for some control panels and cranks are not pre-drilled. In this case, you must drill your own.



## STEP 3



### STEP 4





## Open Monday - Friday 7:00am - 7:00pm CST,

our dedicated support team can offer immediate assistance with rapid response times. If any parts are received damaged or defective, please contact us. We are happy to replace parts to ensure you have a fully functioning product.



309-278-5303

AVG. RESOLUTION TIME (within office hrs): 5M 4S



www.vivo-us.com Chat live with an agent! AVG. RESOLUTION TIME (within office hrs): < 15 M



help@vivo-us.com

AVG. RESPONSE TIME (within office hrs): 1HR 8M

- 23% within < 15m
- 38% within < 30m
- 61% within < 1hr
- 83% within < 2hr
- 92% within < 3hr